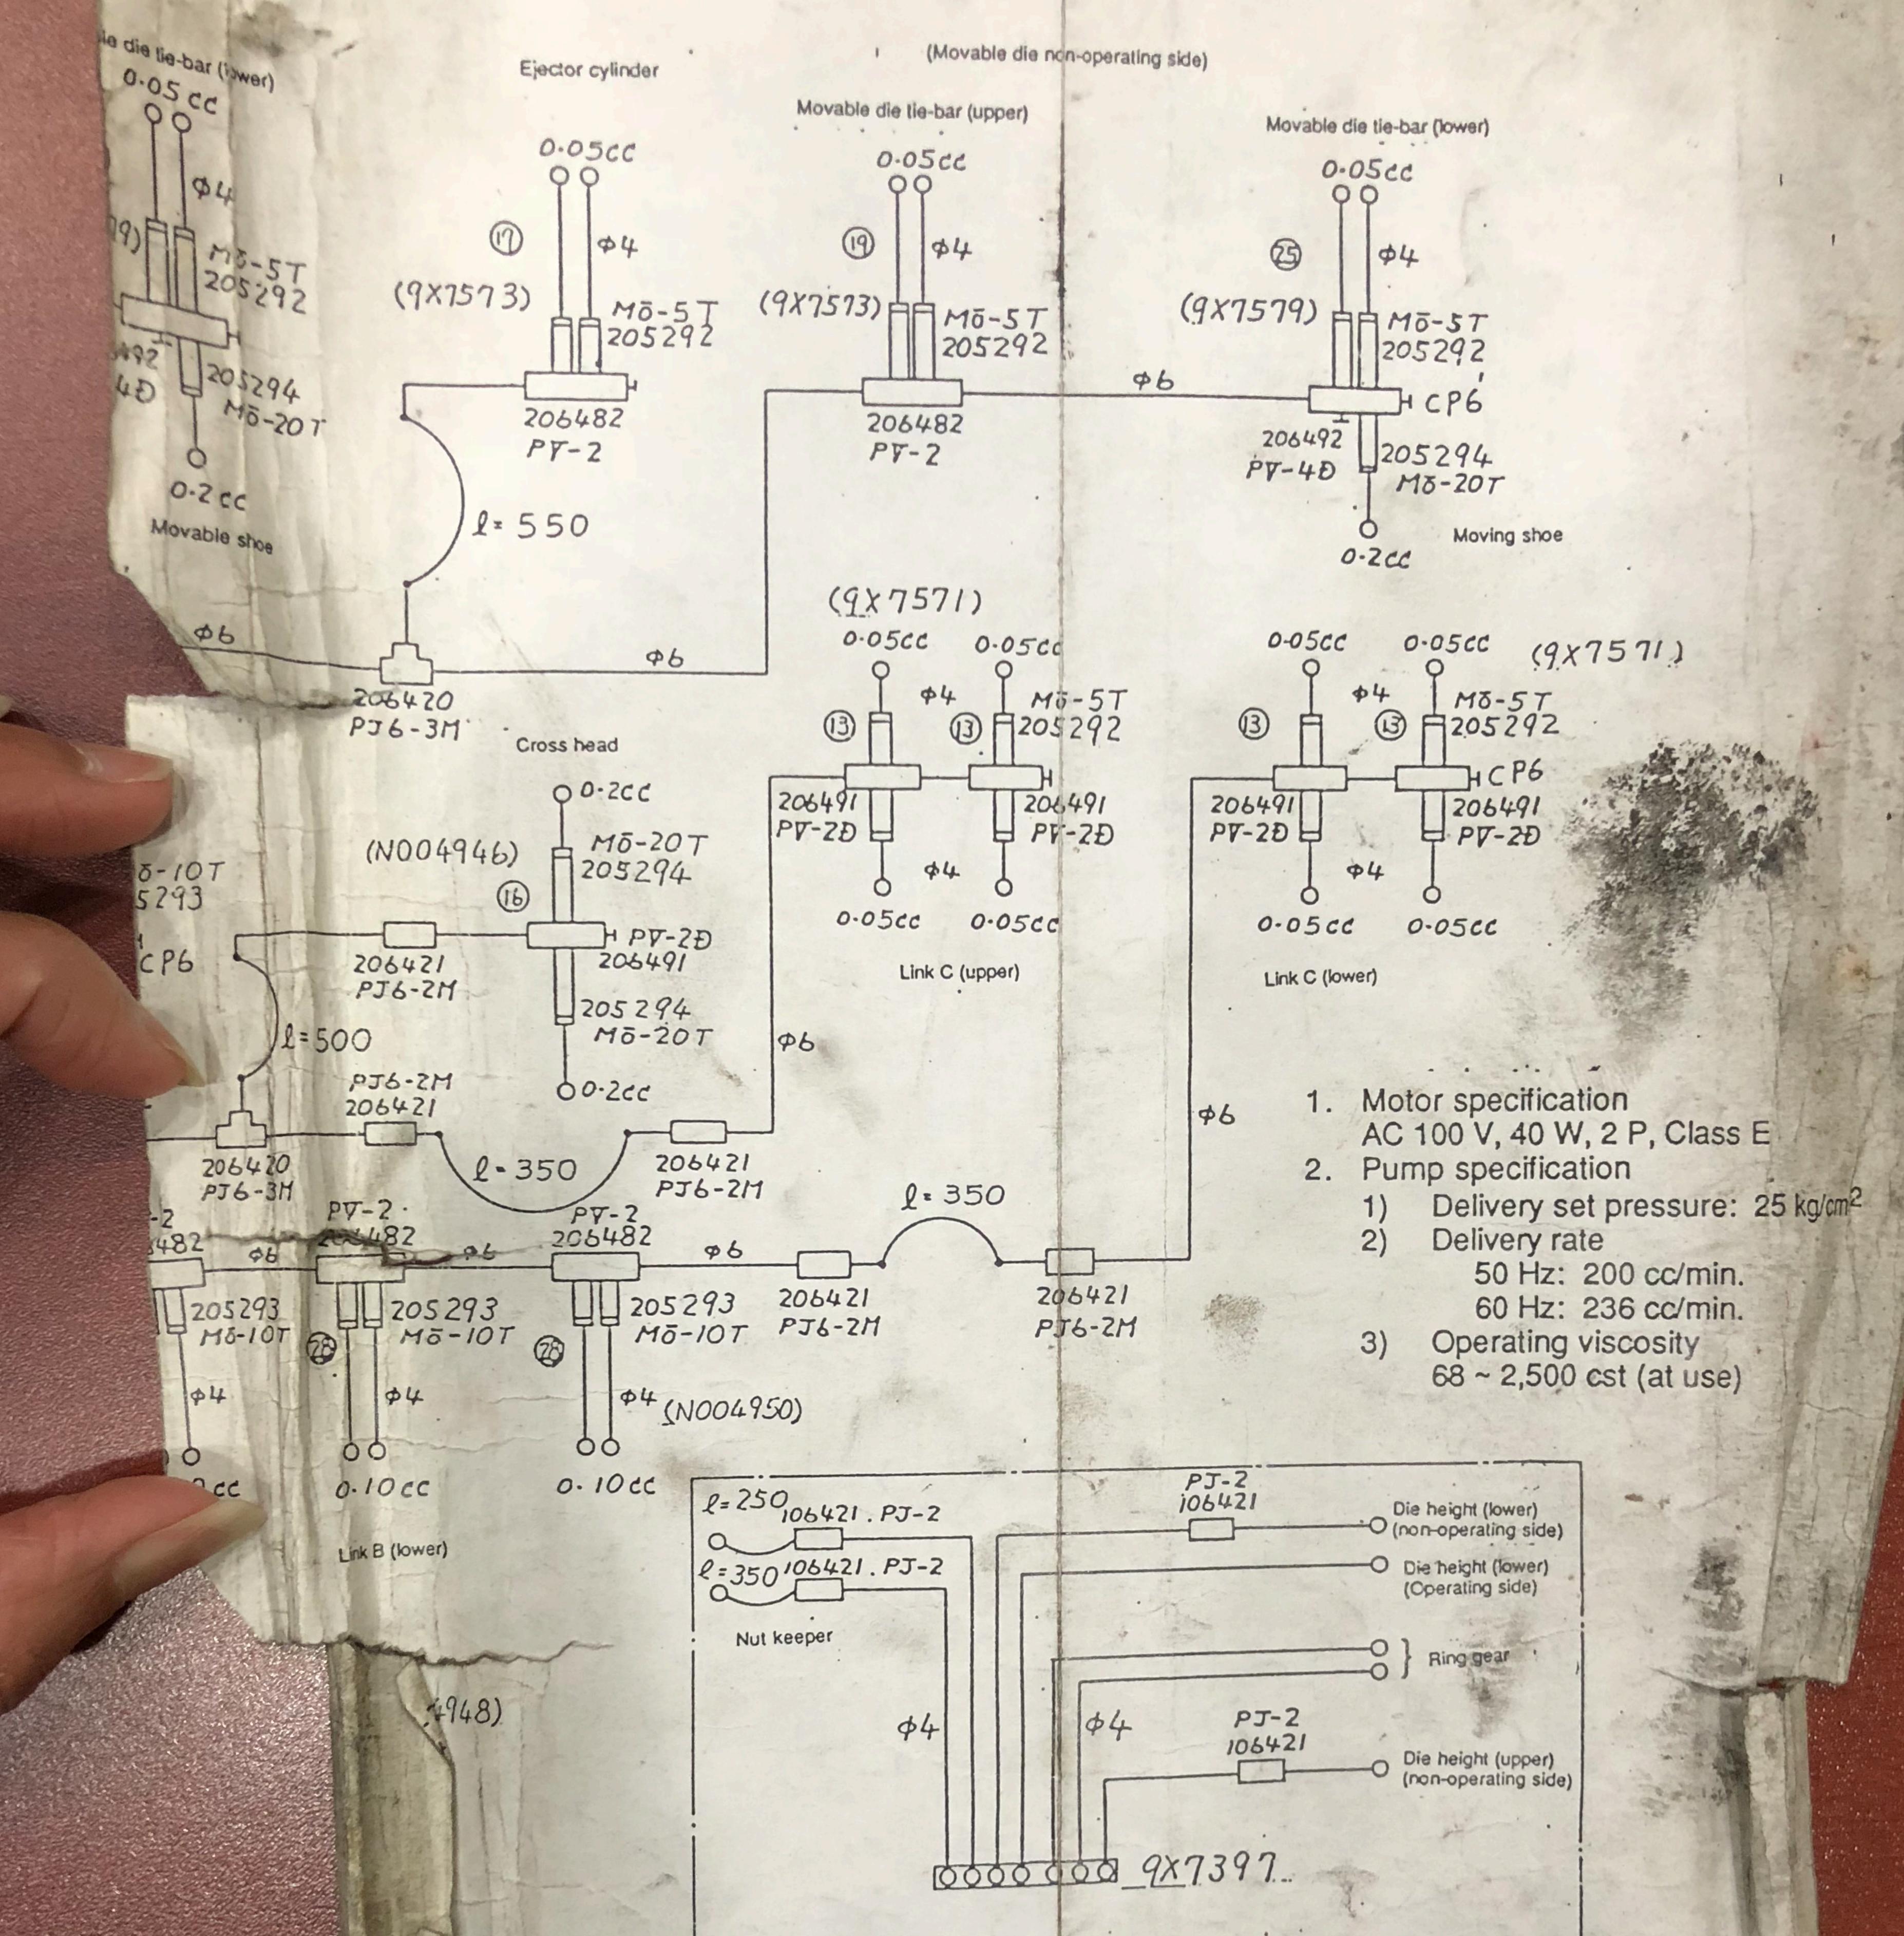

Grease lubrication circuit diagram Lubrication Circuit Diagram 1 DC800CL-東芝槻栜抹式会社 H 3 Page 13-3 AND THE

| ød  | A                    | (P)                                                                  | Plunger tin                                       |
|-----|----------------------|----------------------------------------------------------------------|---------------------------------------------------|
| 80  | 70                   | (0)                                                                  | Plunger tip<br>face-to-face                       |
|     |                      | 44                                                                   | 67                                                |
|     |                      | 50                                                                   | 77                                                |
|     | 80                   | 56                                                                   | 77                                                |
|     | 85                   | 62                                                                   | 77                                                |
| 100 | 90                   |                                                                      | 77                                                |
|     | 80<br>85<br>90<br>95 | 80   70     80   70     85   75     90   80     95   85     100   85 | A (B)   80 70 44   85 75 50   90 80 56   95 85 62 |