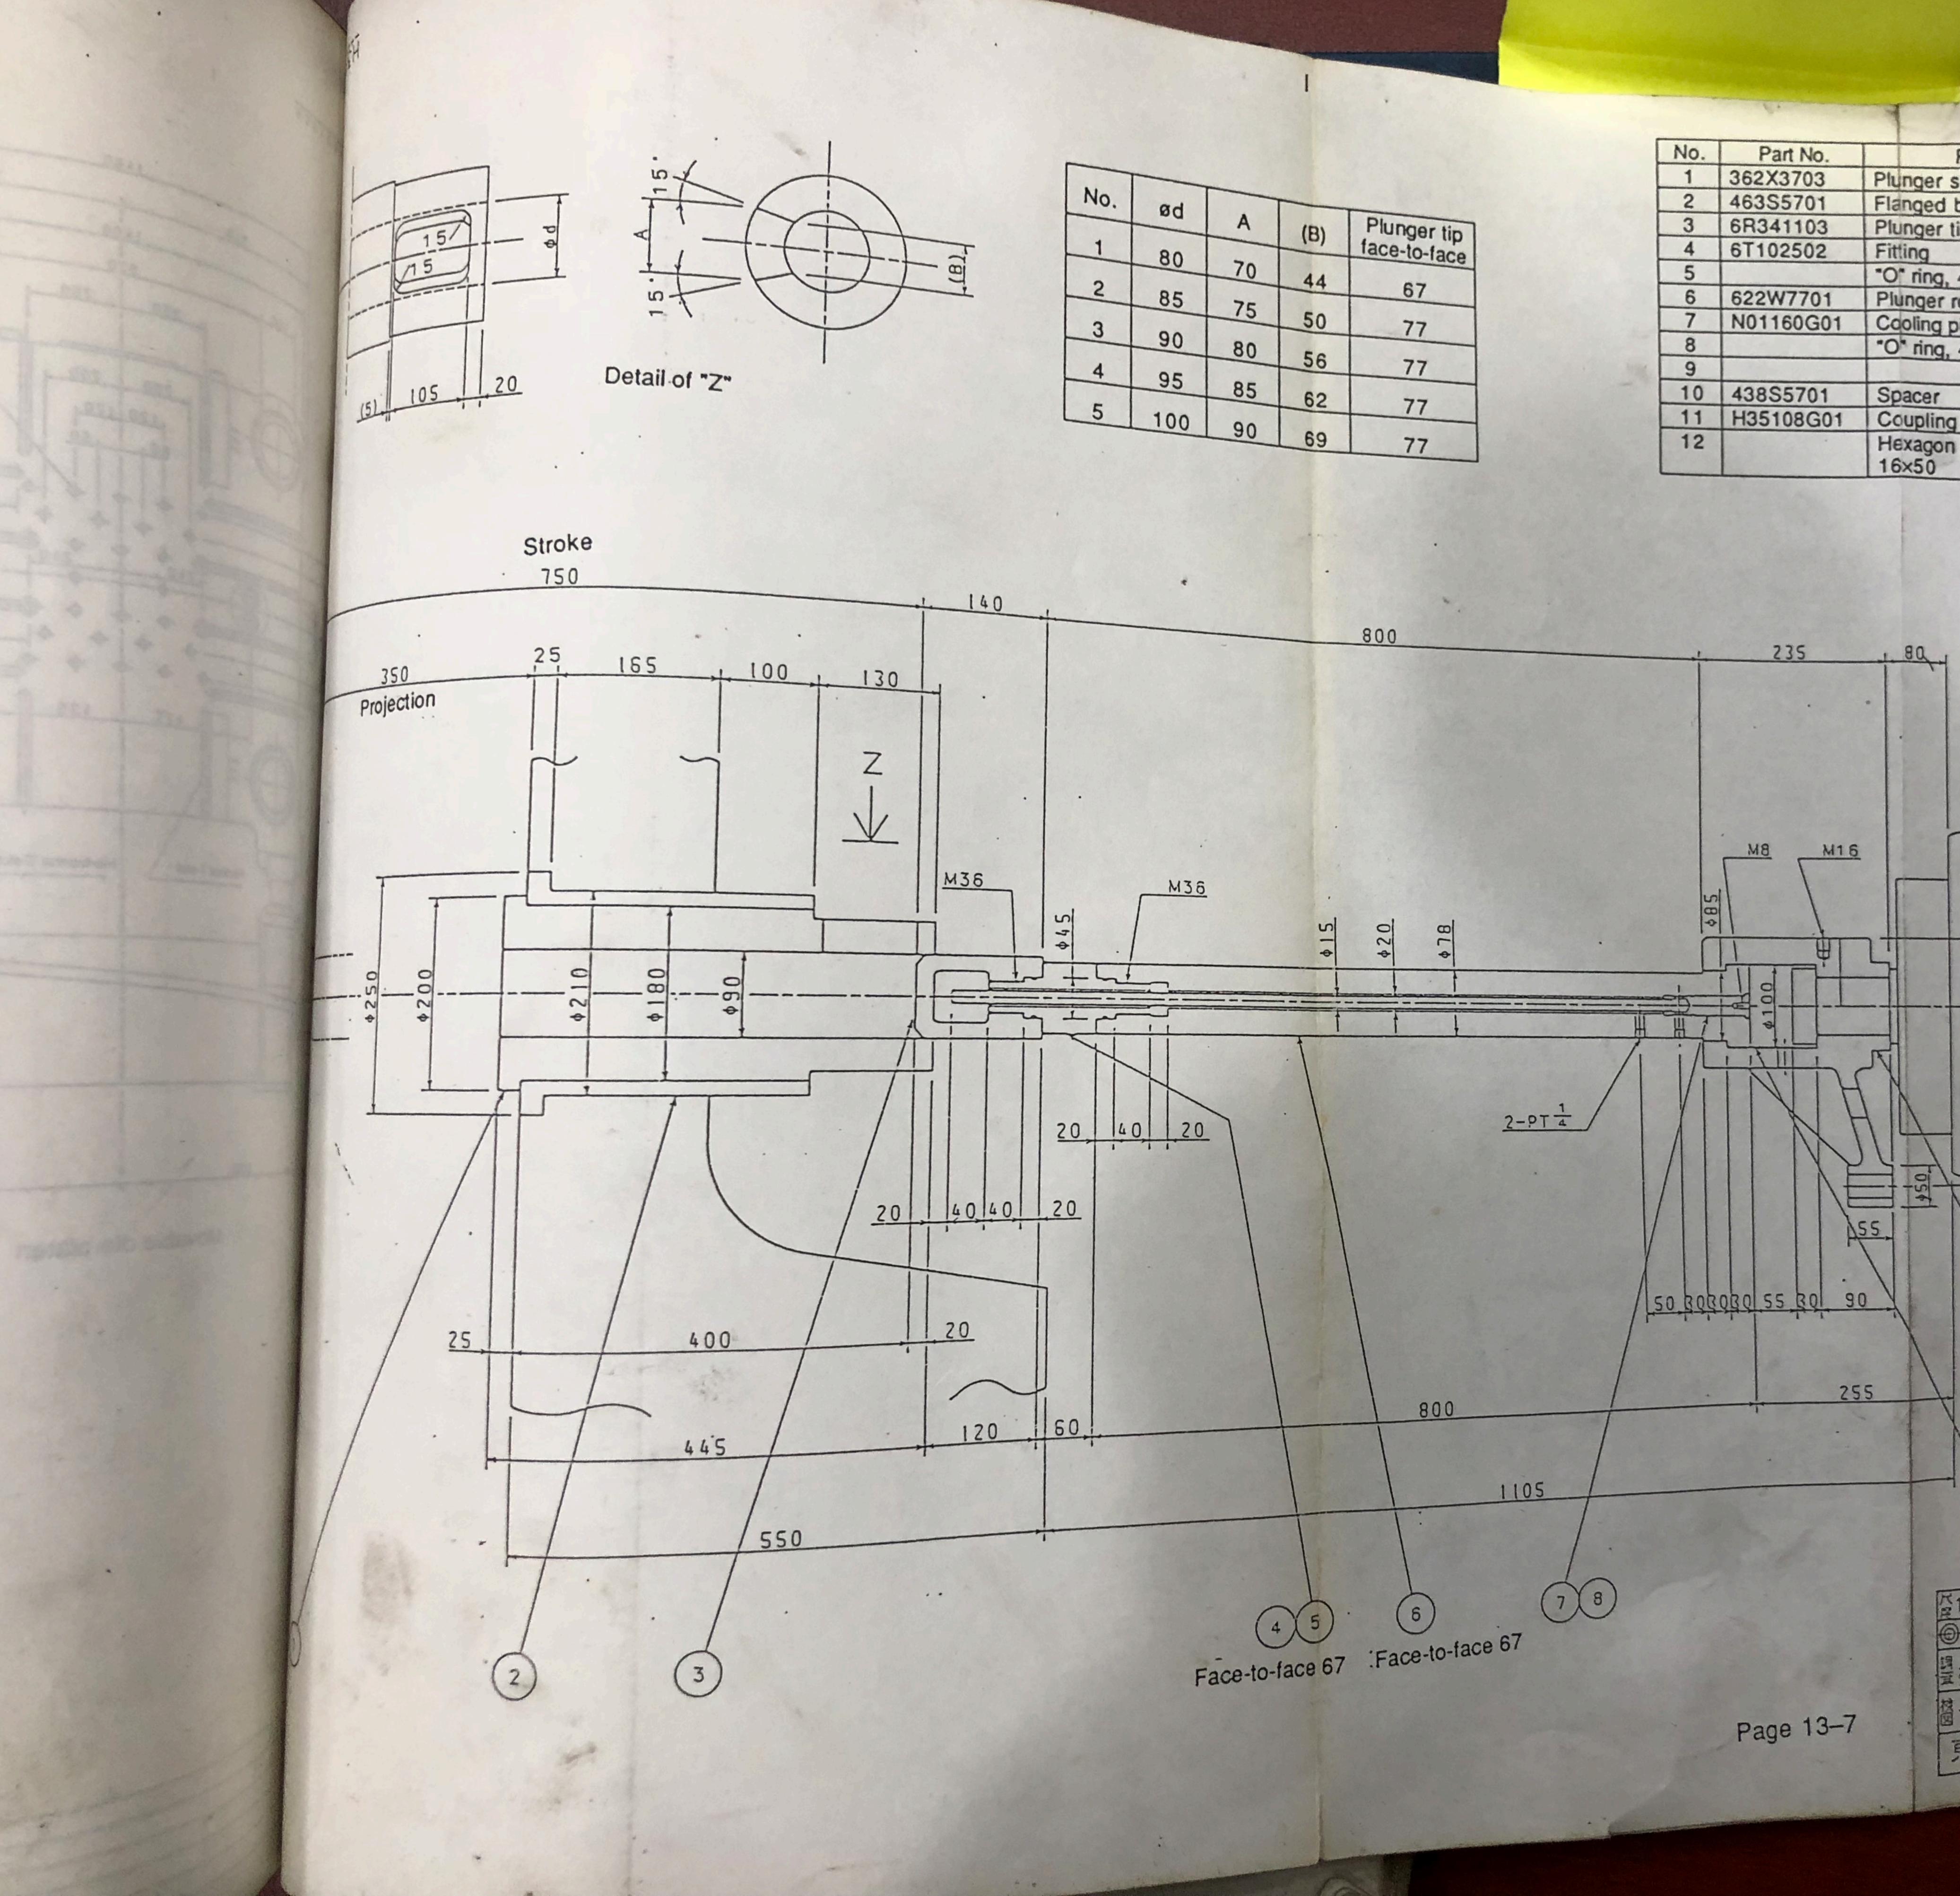

Grease lubrication circuit diagram Lubrication Circuit Diagram 1 DC800CL-東芝槻栜抹式会社 H 3 Page 13-3 AND THE

| ød  | A                    | (P)                                                                  | Plunger tin                                       |
|-----|----------------------|----------------------------------------------------------------------|---------------------------------------------------|
| 80  | 70                   | (0)                                                                  | Plunger tip<br>face-to-face                       |
|     |                      | 44                                                                   | 67                                                |
|     |                      | 50                                                                   | 77                                                |
|     | 80                   | 56                                                                   | 77                                                |
|     | 85                   | 62                                                                   | 77                                                |
| 100 | 90                   |                                                                      | 77                                                |
|     | 80<br>85<br>90<br>95 | 80   70     80   70     85   75     90   80     95   85     100   85 | A (B)   80 70 44   85 75 50   90 80 56   95 85 62 |

|     | V         |                                         | G1 |
|-----|-----------|-----------------------------------------|----|
| No. | Part No.  | Part Name & Type                        | 11 |
| 1   | 362X3703  | Plunger sleeve                          | TI |
| 2   | 463S5701  | Flanged bushing                         | 1  |
| 3   | 6R341103  | Plunger tip                             | 1  |
| 4   | 6T102502  | Fitting                                 | 2  |
| 5   |           | "O" ring, 4D-P39                        | 1  |
| 6   | 622W7701  | Plunger rod                             | 11 |
| 7   | N01160G01 | Cooling pipe assembly                   | 1  |
| 8   |           | "O" ring, 4D-P20                        | +  |
| 9   |           |                                         |    |
| 10  | 438S5701  | Spacer                                  | 1  |
| 11  | H35108G01 | Coupling                                | 1  |
| 12  |           | Hexagon socket head cap screw,<br>16×50 | 6  |