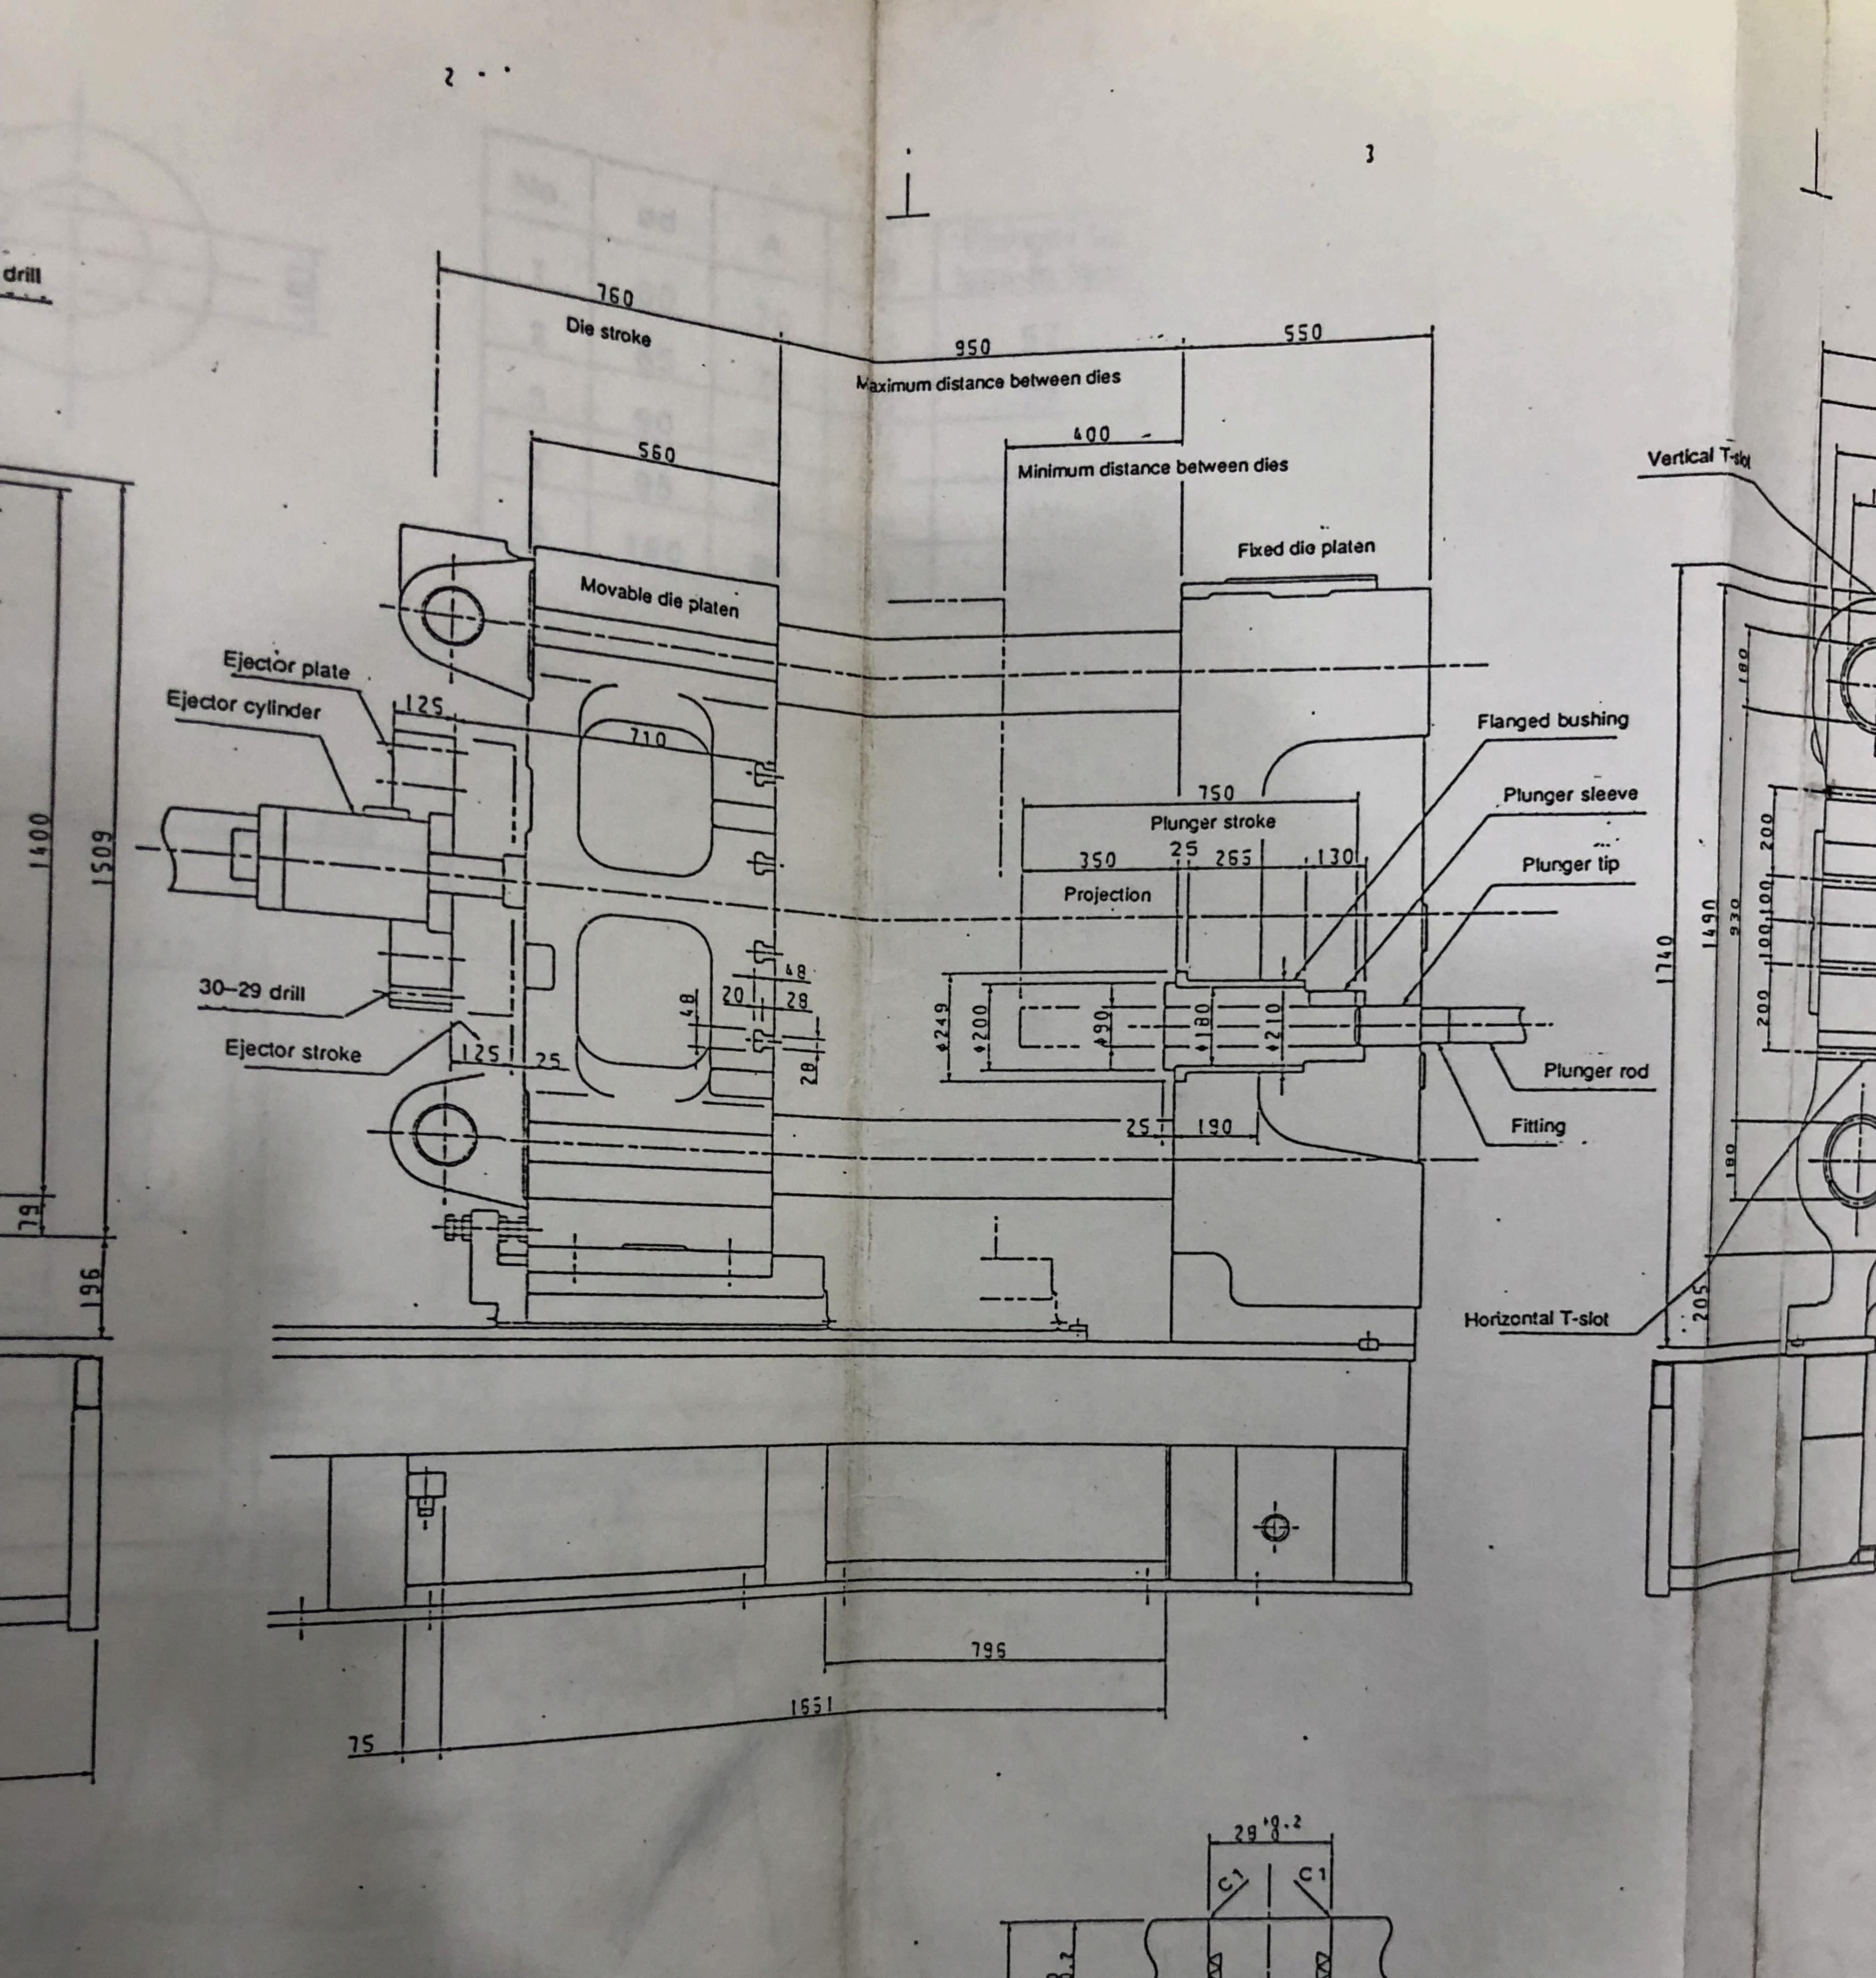

Grease lubrication circuit diagram Lubrication Circuit Diagram 1 DC800CL-東芝槻栜抹式会社 H 3 Page 13-3 AND THE

| ød  | A                    | (P)                                                                  | Plunger tin                                       |
|-----|----------------------|----------------------------------------------------------------------|---------------------------------------------------|
| 80  | 70                   | (0)                                                                  | Plunger tip<br>face-to-face                       |
|     |                      | 44                                                                   | 67                                                |
|     |                      | 50                                                                   | 77                                                |
|     | 80                   | 56                                                                   | 77                                                |
|     | 85                   | 62                                                                   | 77                                                |
| 100 | 90                   |                                                                      | 77                                                |
|     | 80<br>85<br>90<br>95 | 80   70     80   70     85   75     90   80     95   85     100   85 | A (B)   80 70 44   85 75 50   90 80 56   95 85 62 |

|     | V         |                                         | G1 |
|-----|-----------|-----------------------------------------|----|
| No. | Part No.  | Part Name & Type                        | 11 |
| 1   | 362X3703  | Plunger sleeve                          | TI |
| 2   | 463S5701  | Flanged bushing                         | 1  |
| 3   | 6R341103  | Plunger tip                             | 1  |
| 4   | 6T102502  | Fitting                                 | 2  |
| 5   |           | "O" ring, 4D-P39                        | 1  |
| 6   | 622W7701  | Plunger rod                             | 11 |
| 7   | N01160G01 | Cooling pipe assembly                   | 1  |
| 8   |           | "O" ring, 4D-P20                        | +  |
| 9   |           |                                         |    |
| 10  | 438S5701  | Spacer                                  | 1  |
| 11  | H35108G01 | Coupling                                | 1  |
| 12  |           | Hexagon socket head cap screw,<br>16×50 | 6  |