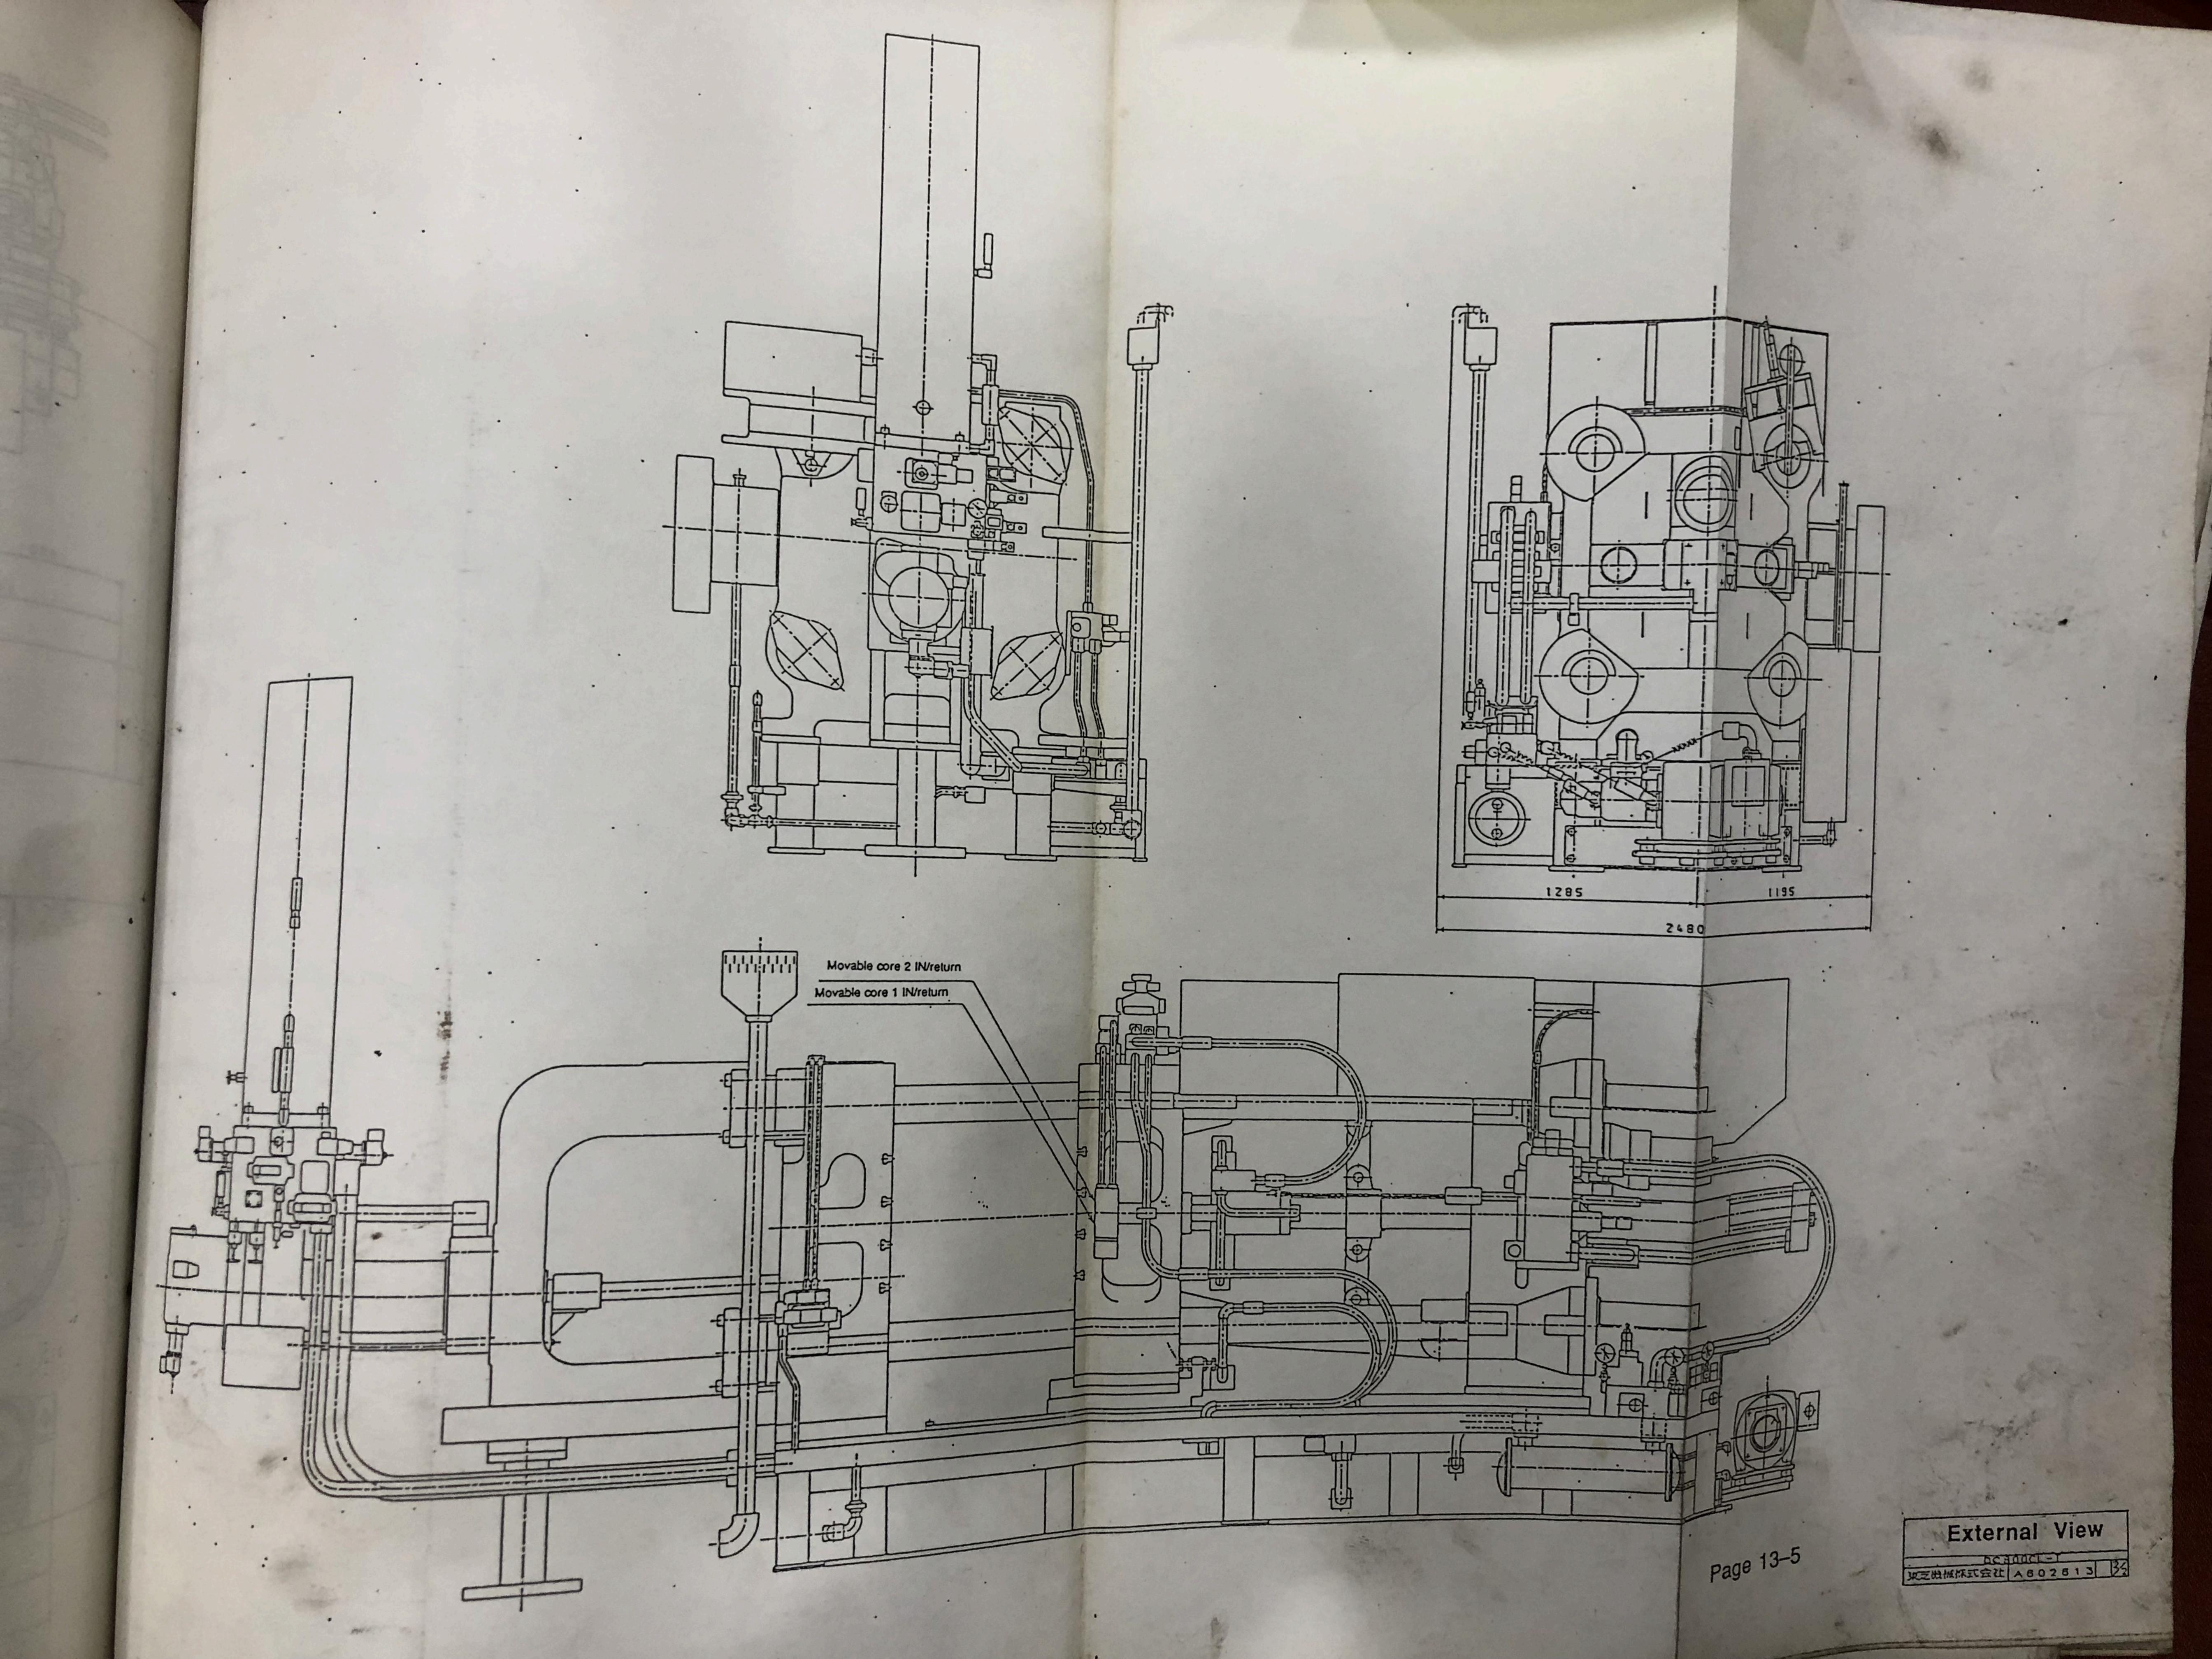

24 T-slots machined Use M24 bolts.

.

page 13-6









206481 ohr 206420 000JZC170G090G PJ6-3M .205293 2= 700 \$6 17kg/cm2 MO-10TT \$4 -1303.F-3 I (NO04944) 1-16 φ4 Pressure gage Motor 50 kg/cm<sup>2</sup>. -0 0.10cc 25 totm Link housing sliding face 9×7396



Grease lubrication circuit diagram Lubrication Circuit Diagram 1 DC800CL-東芝槻栜抹式会社 H 3 Page 13-3 AND THE



| ød  | A                    | (P)                                                                  | Plunger tin                                       |
|-----|----------------------|----------------------------------------------------------------------|---------------------------------------------------|
| 80  | 70                   | (0)                                                                  | Plunger tip<br>face-to-face                       |
|     |