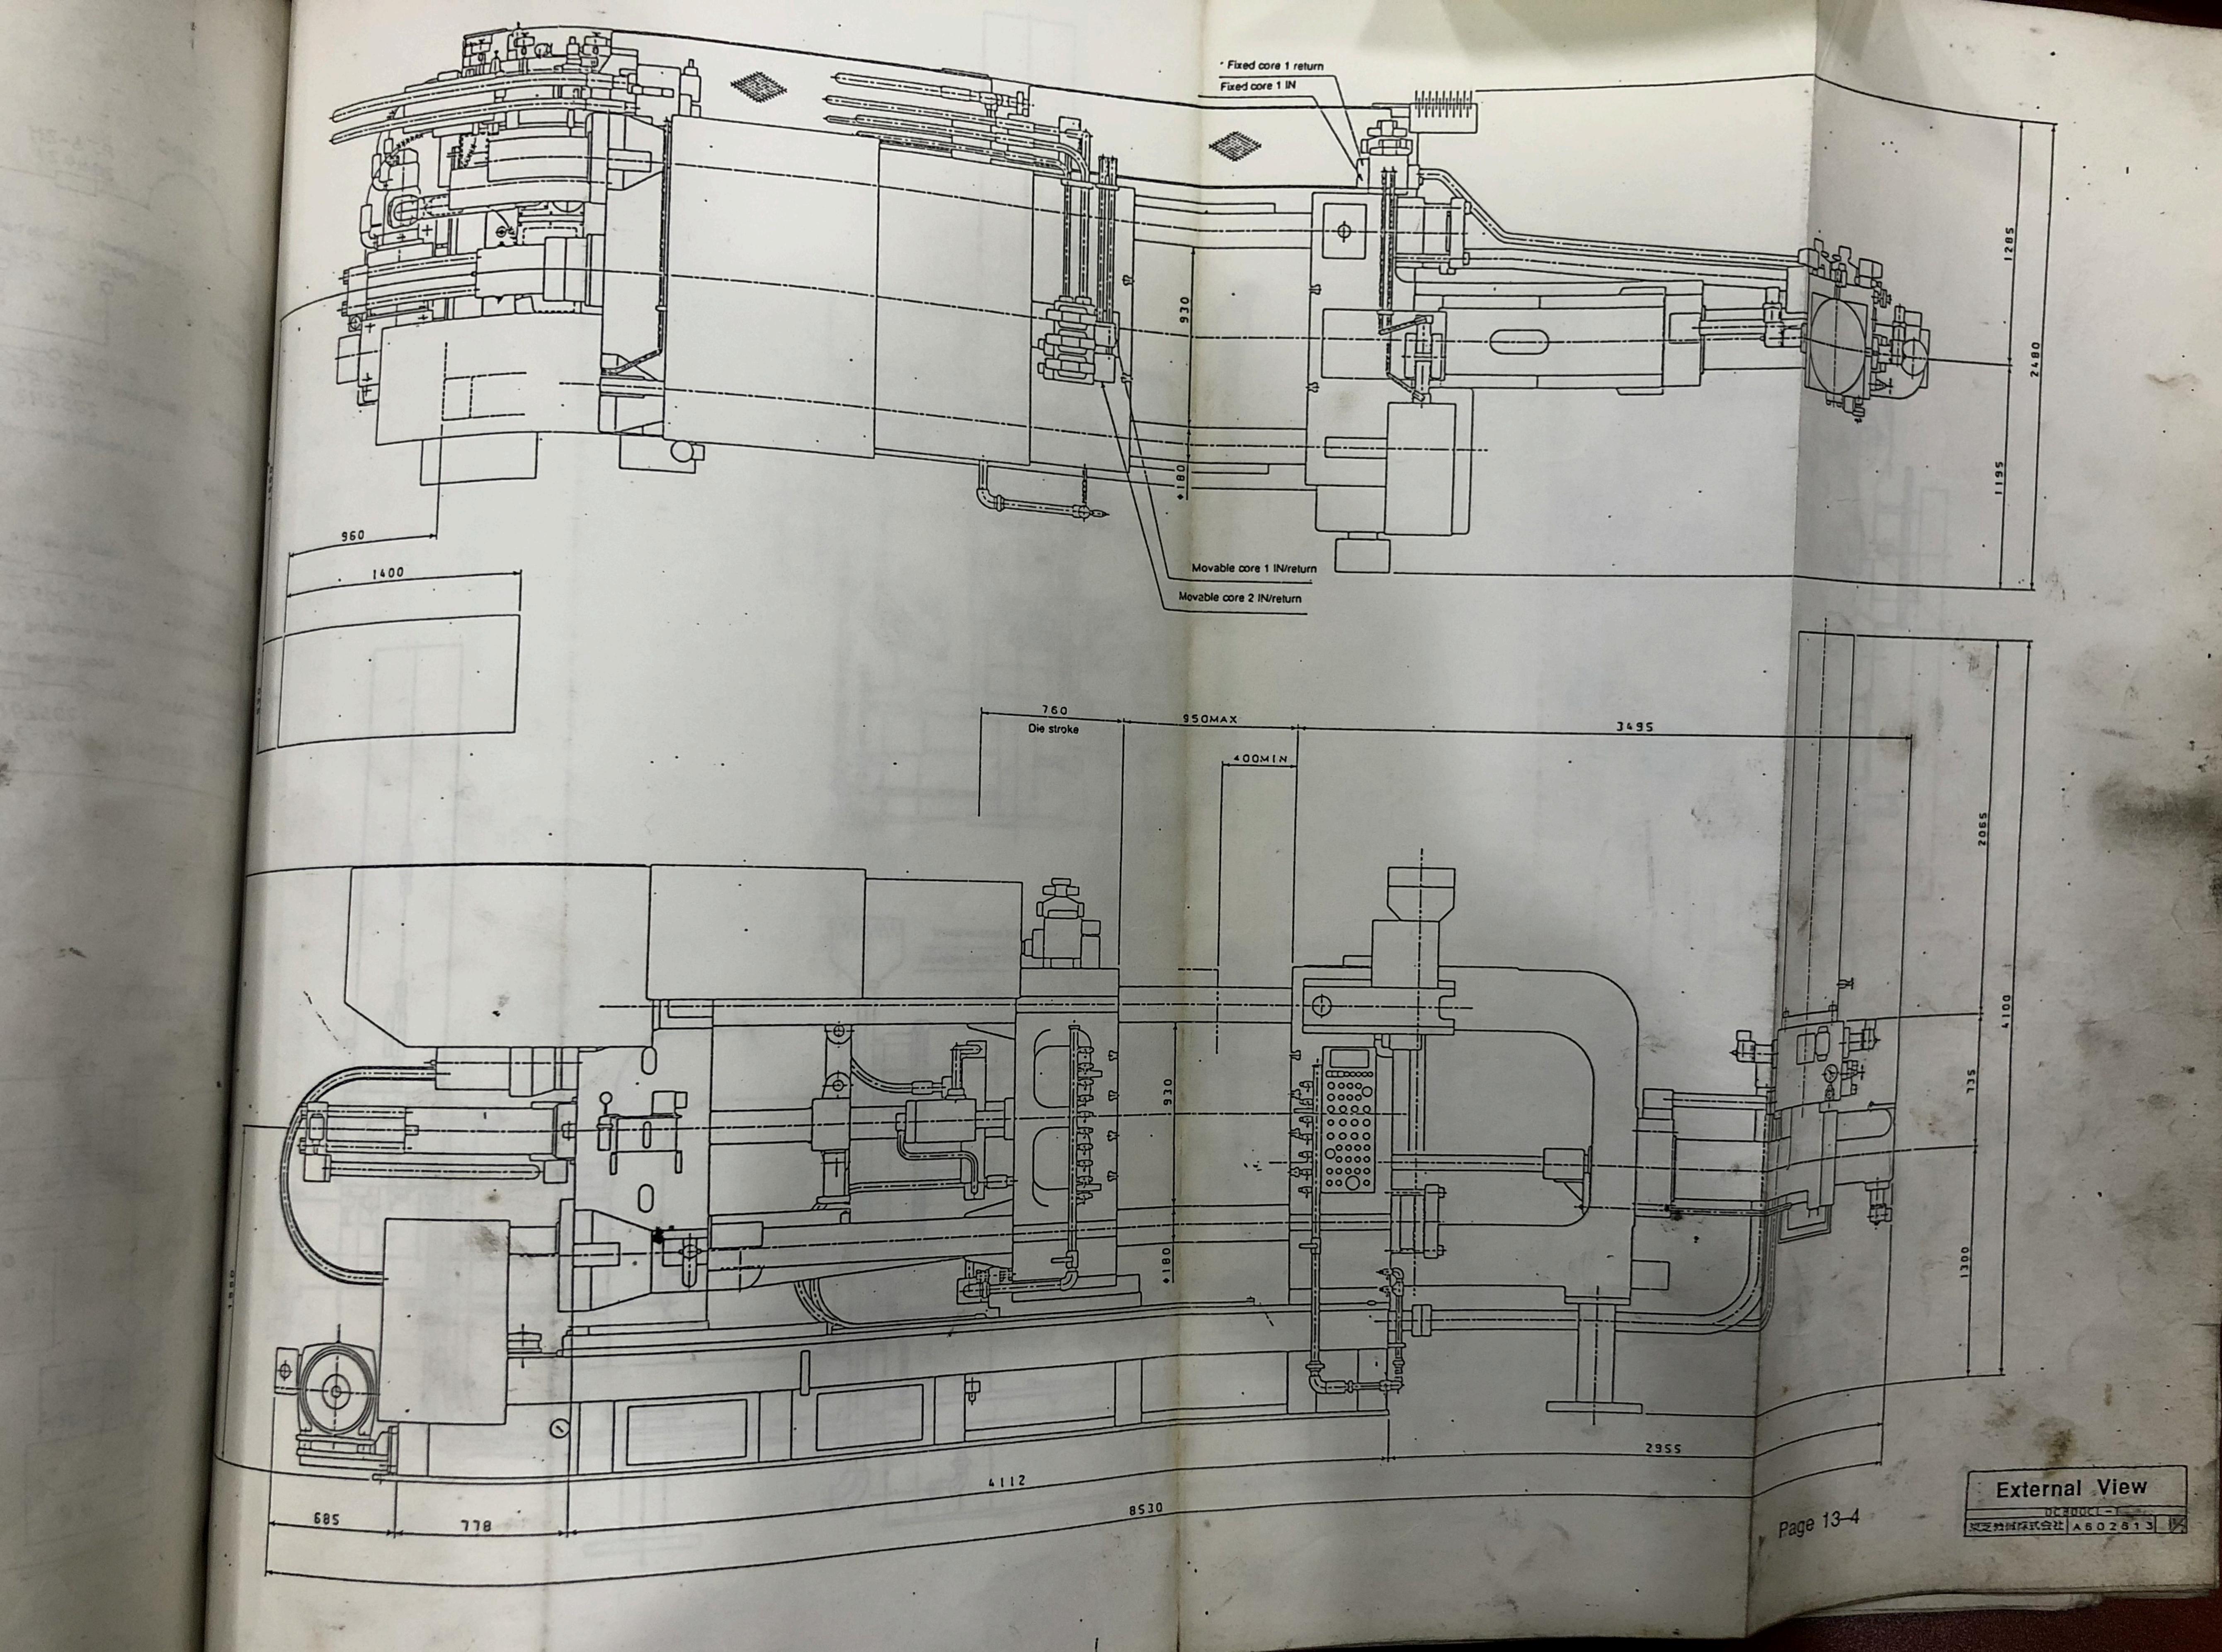

24 T-slots machined Use M24 bolts.

.

page 13-6









206481 ohr 206420 000JZC170G090G PJ6-3M .205293 2= 700 \$6 17kg/cm2 MO-10TT \$4 -1303.F-3 I (NO04944) 1-16 φ4 Pressure gage Motor 50 kg/cm<sup>2</sup>. -0 0.10cc 25 totm Link housing sliding face 9×7396



Grease lubrication circuit diagram Lubrication Circuit Diagram 1 DC800CL-東芝槻栜抹式会社 H 3 Page 13-3 AND THE



| ød  | A                    | (P)                                                                  | Plunger tin                                       |
|-----|----------------------|----------------------------------------------------------------------|---------------------------------------------------|
| 80  | 70                   | (0)                                                                  | Plunger tip<br>face-to-face                       |
|     |