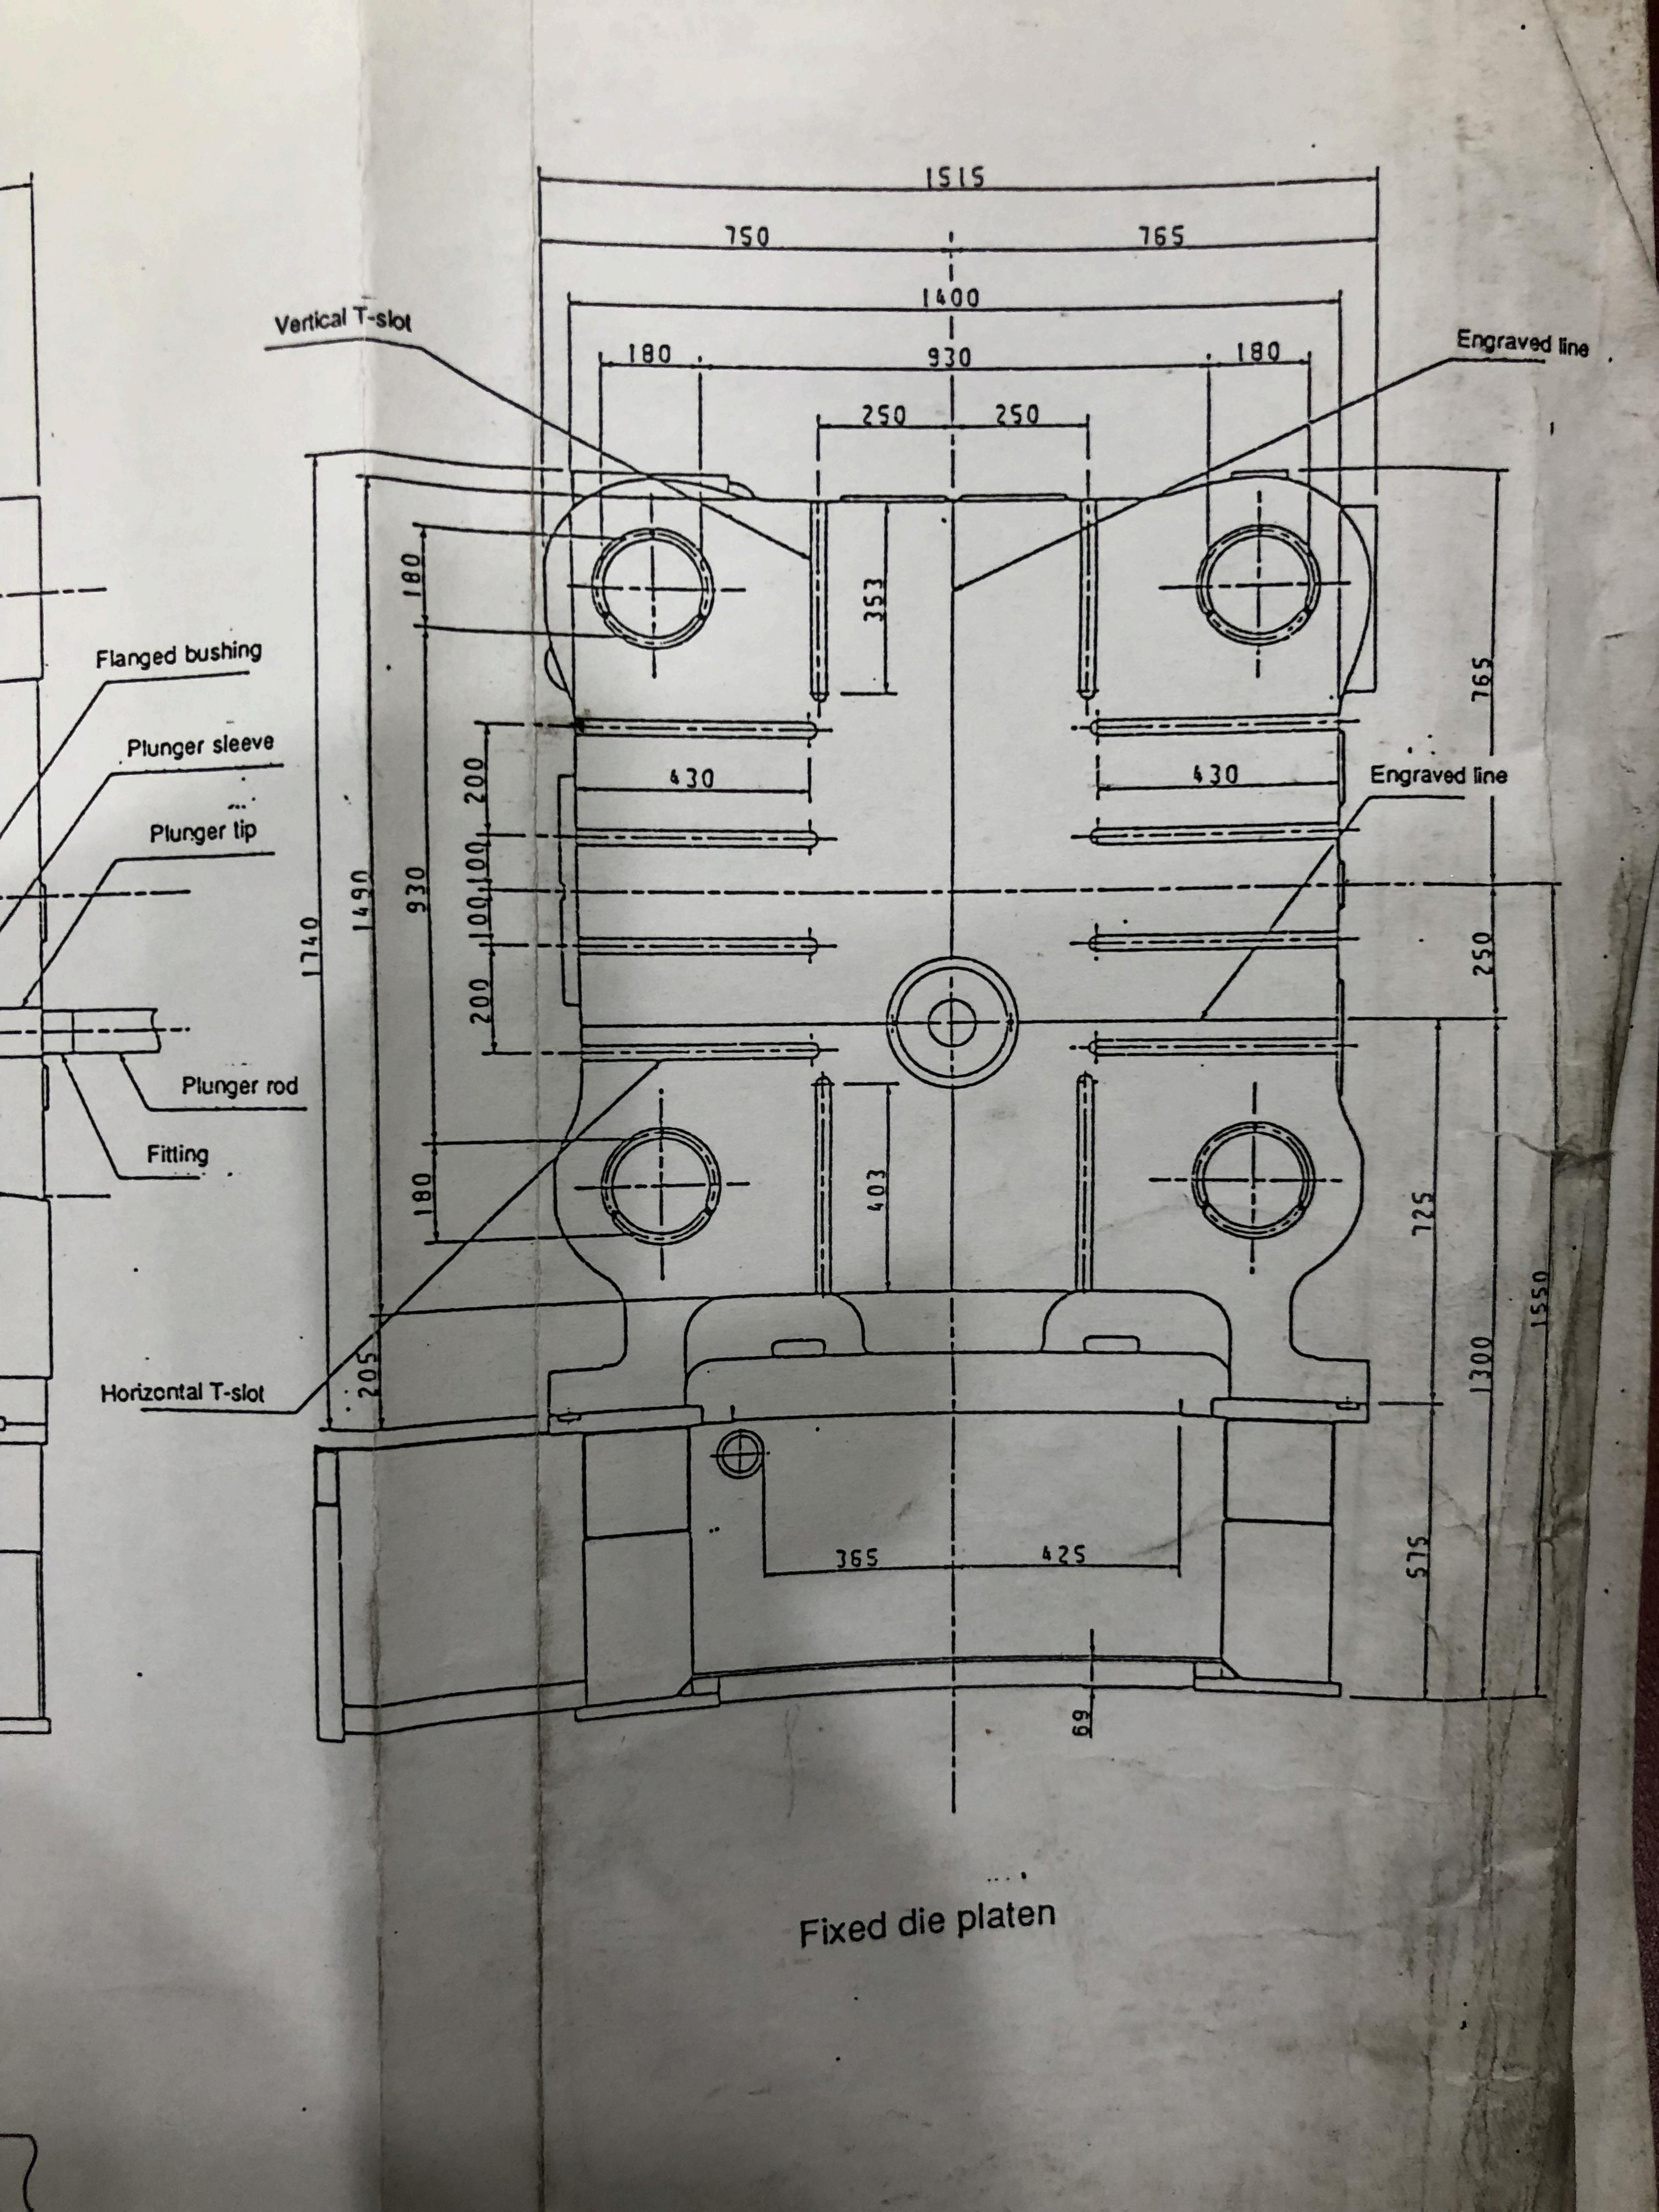

24 T-slots machined Use M24 bolts.

.

page 13-6









206481 ohr 206420 000JZC170G090G PJ6-3M .205293 2= 700 \$6 17kg/cm2 MO-10TT \$4 -1303.F-3 I (NO04944) 1-16 φ4 Pressure gage Motor 50 kg/cm<sup>2</sup>. -0 0.10cc 25 totm Link housing sliding face 9×7396



Grease lubrication circuit diagram Lubrication Circuit Diagram 1 DC800CL-東芝槻栜抹式会社 H 3 Page 13-3 AND THE



| ød  | A                    | (P)                                                                  | Plunger tin                                       |
|-----|----------------------|----------------------------------------------------------------------|---------------------------------------------------|
| 80  | 70                   | (0)                                                                  | Plunger tip<br>face-to-face                       |
|     |