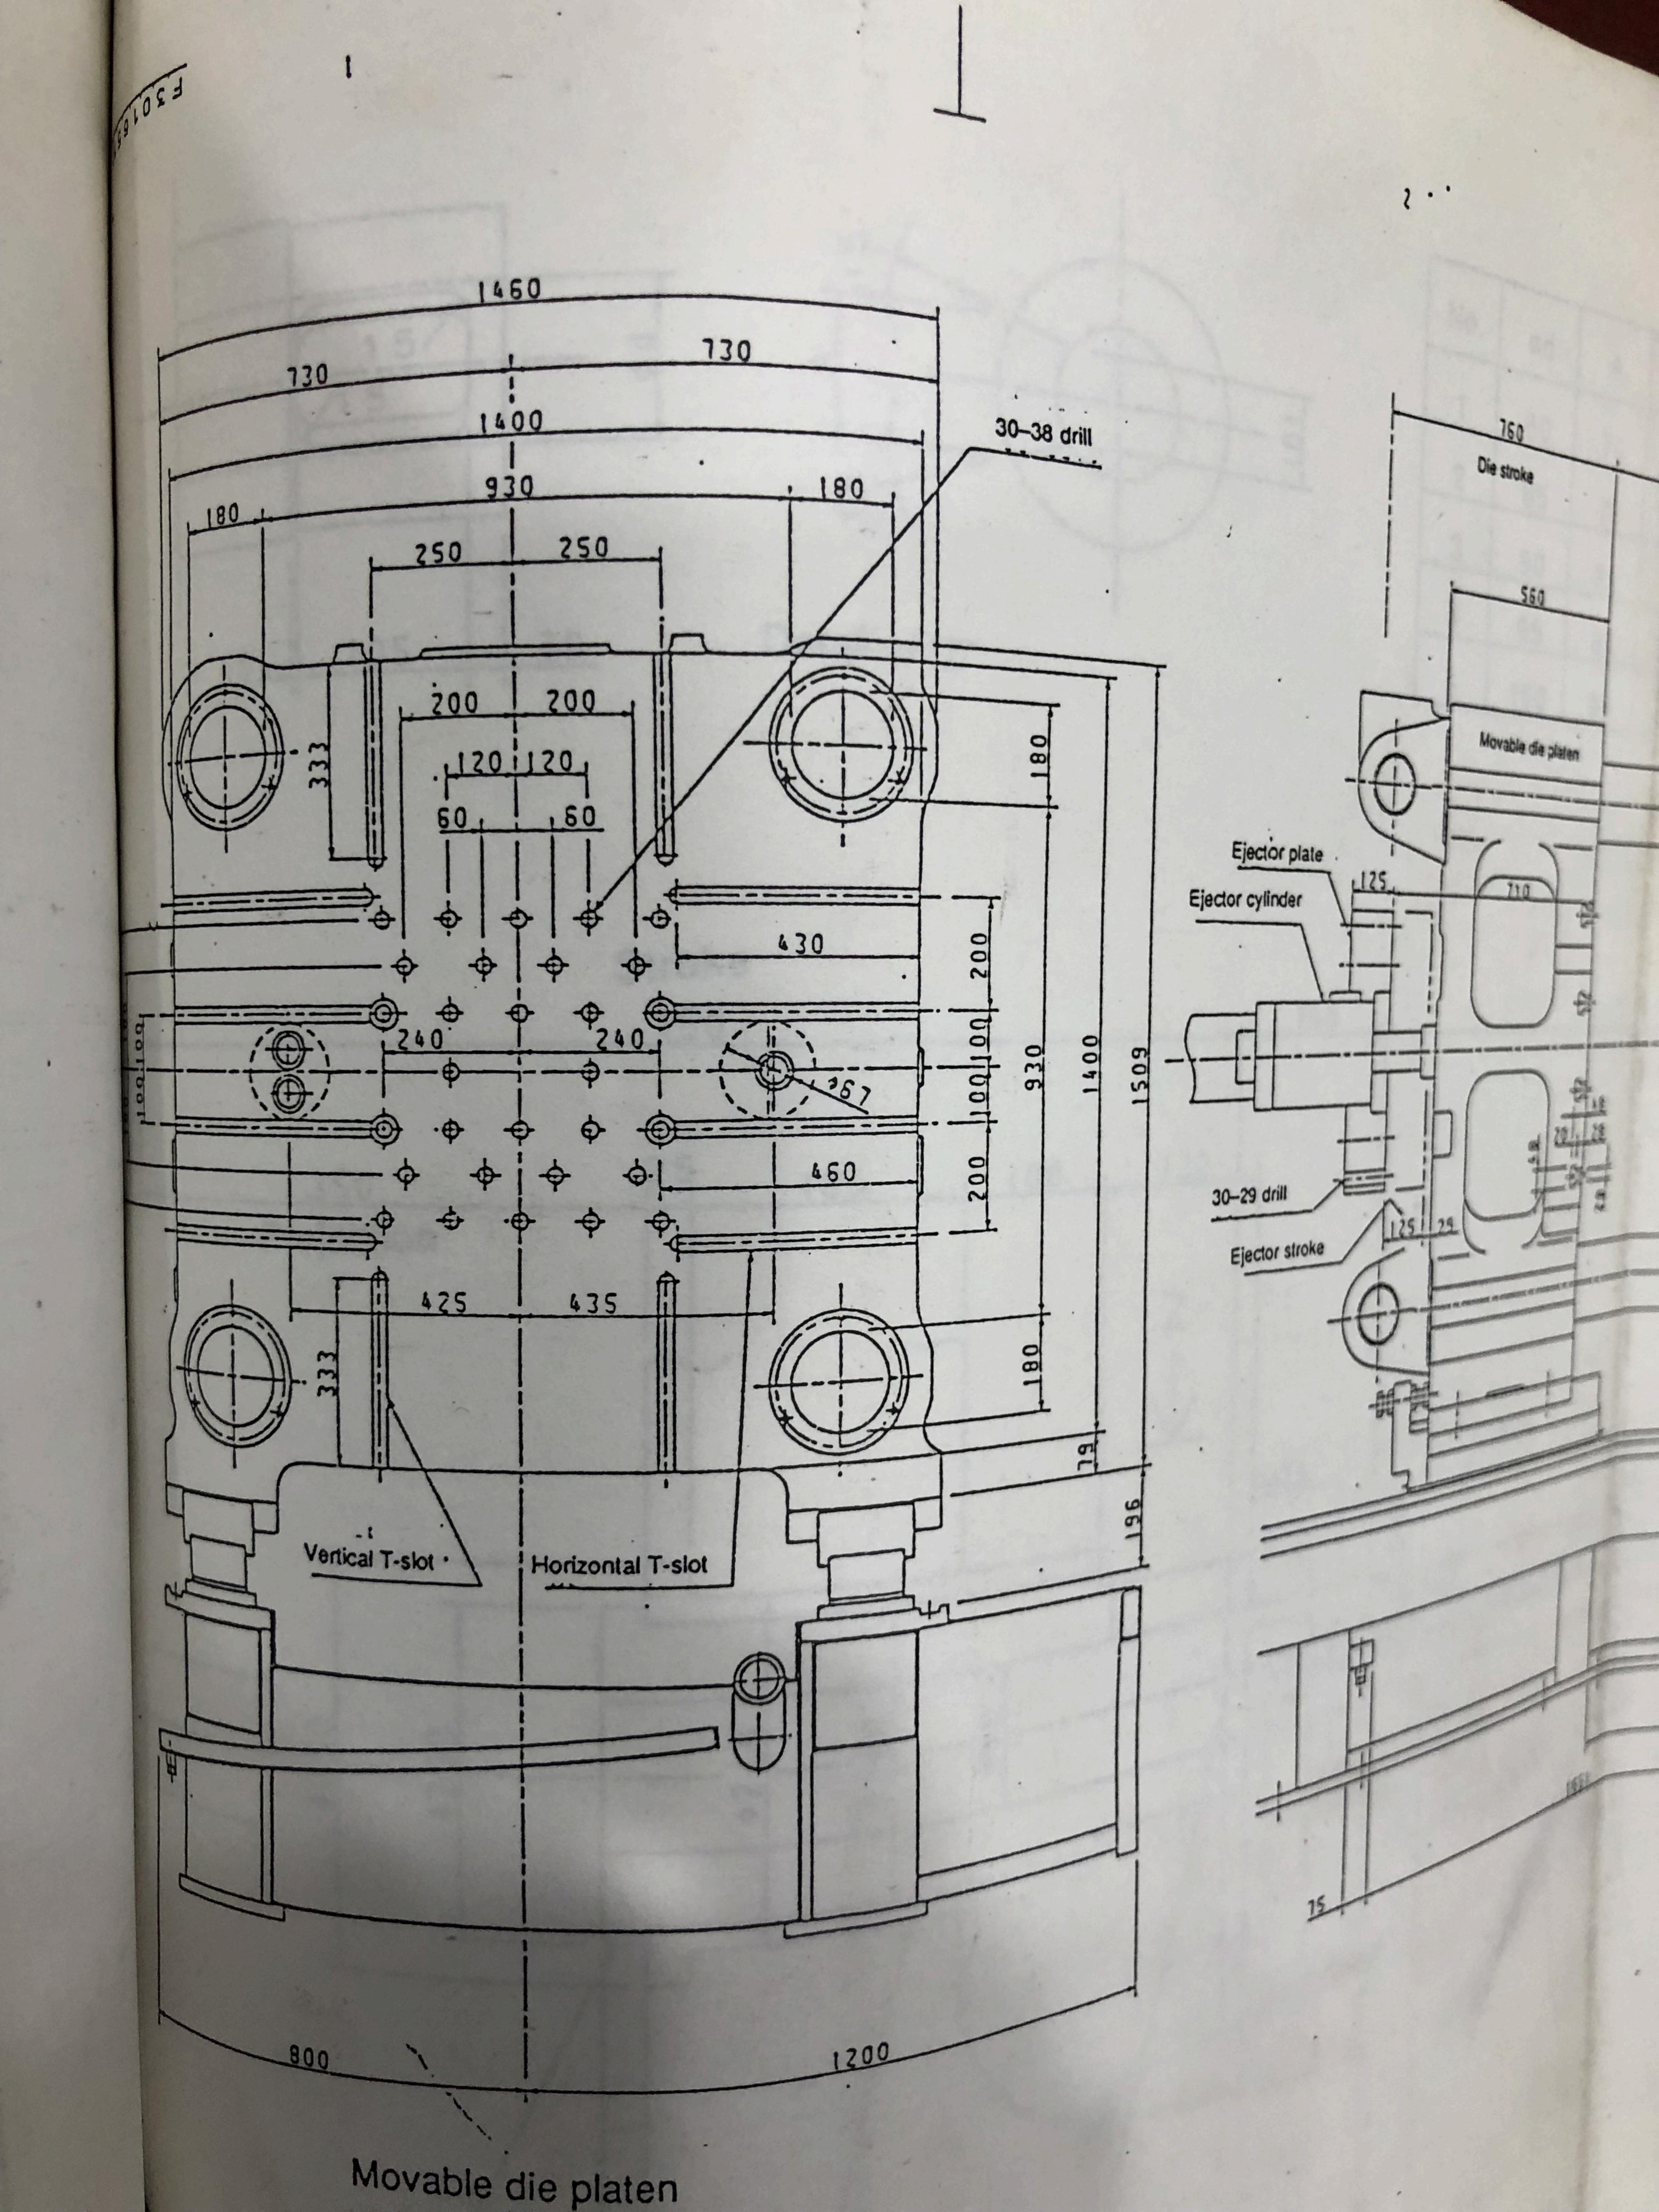

24 T-slots machined Use M24 bolts.

.

page 13-6

206481 ohr 206420 000JZC170G090G PJ6-3M .205293 2= 700 \$6 17kg/cm2 MO-10TT \$4 -1303.F-3 I (NO04944) 1-16 φ4 Pressure gage Motor 50 kg/cm<sup>2</sup>. -0 0.10cc 25 totm Link housing sliding face 9×7396