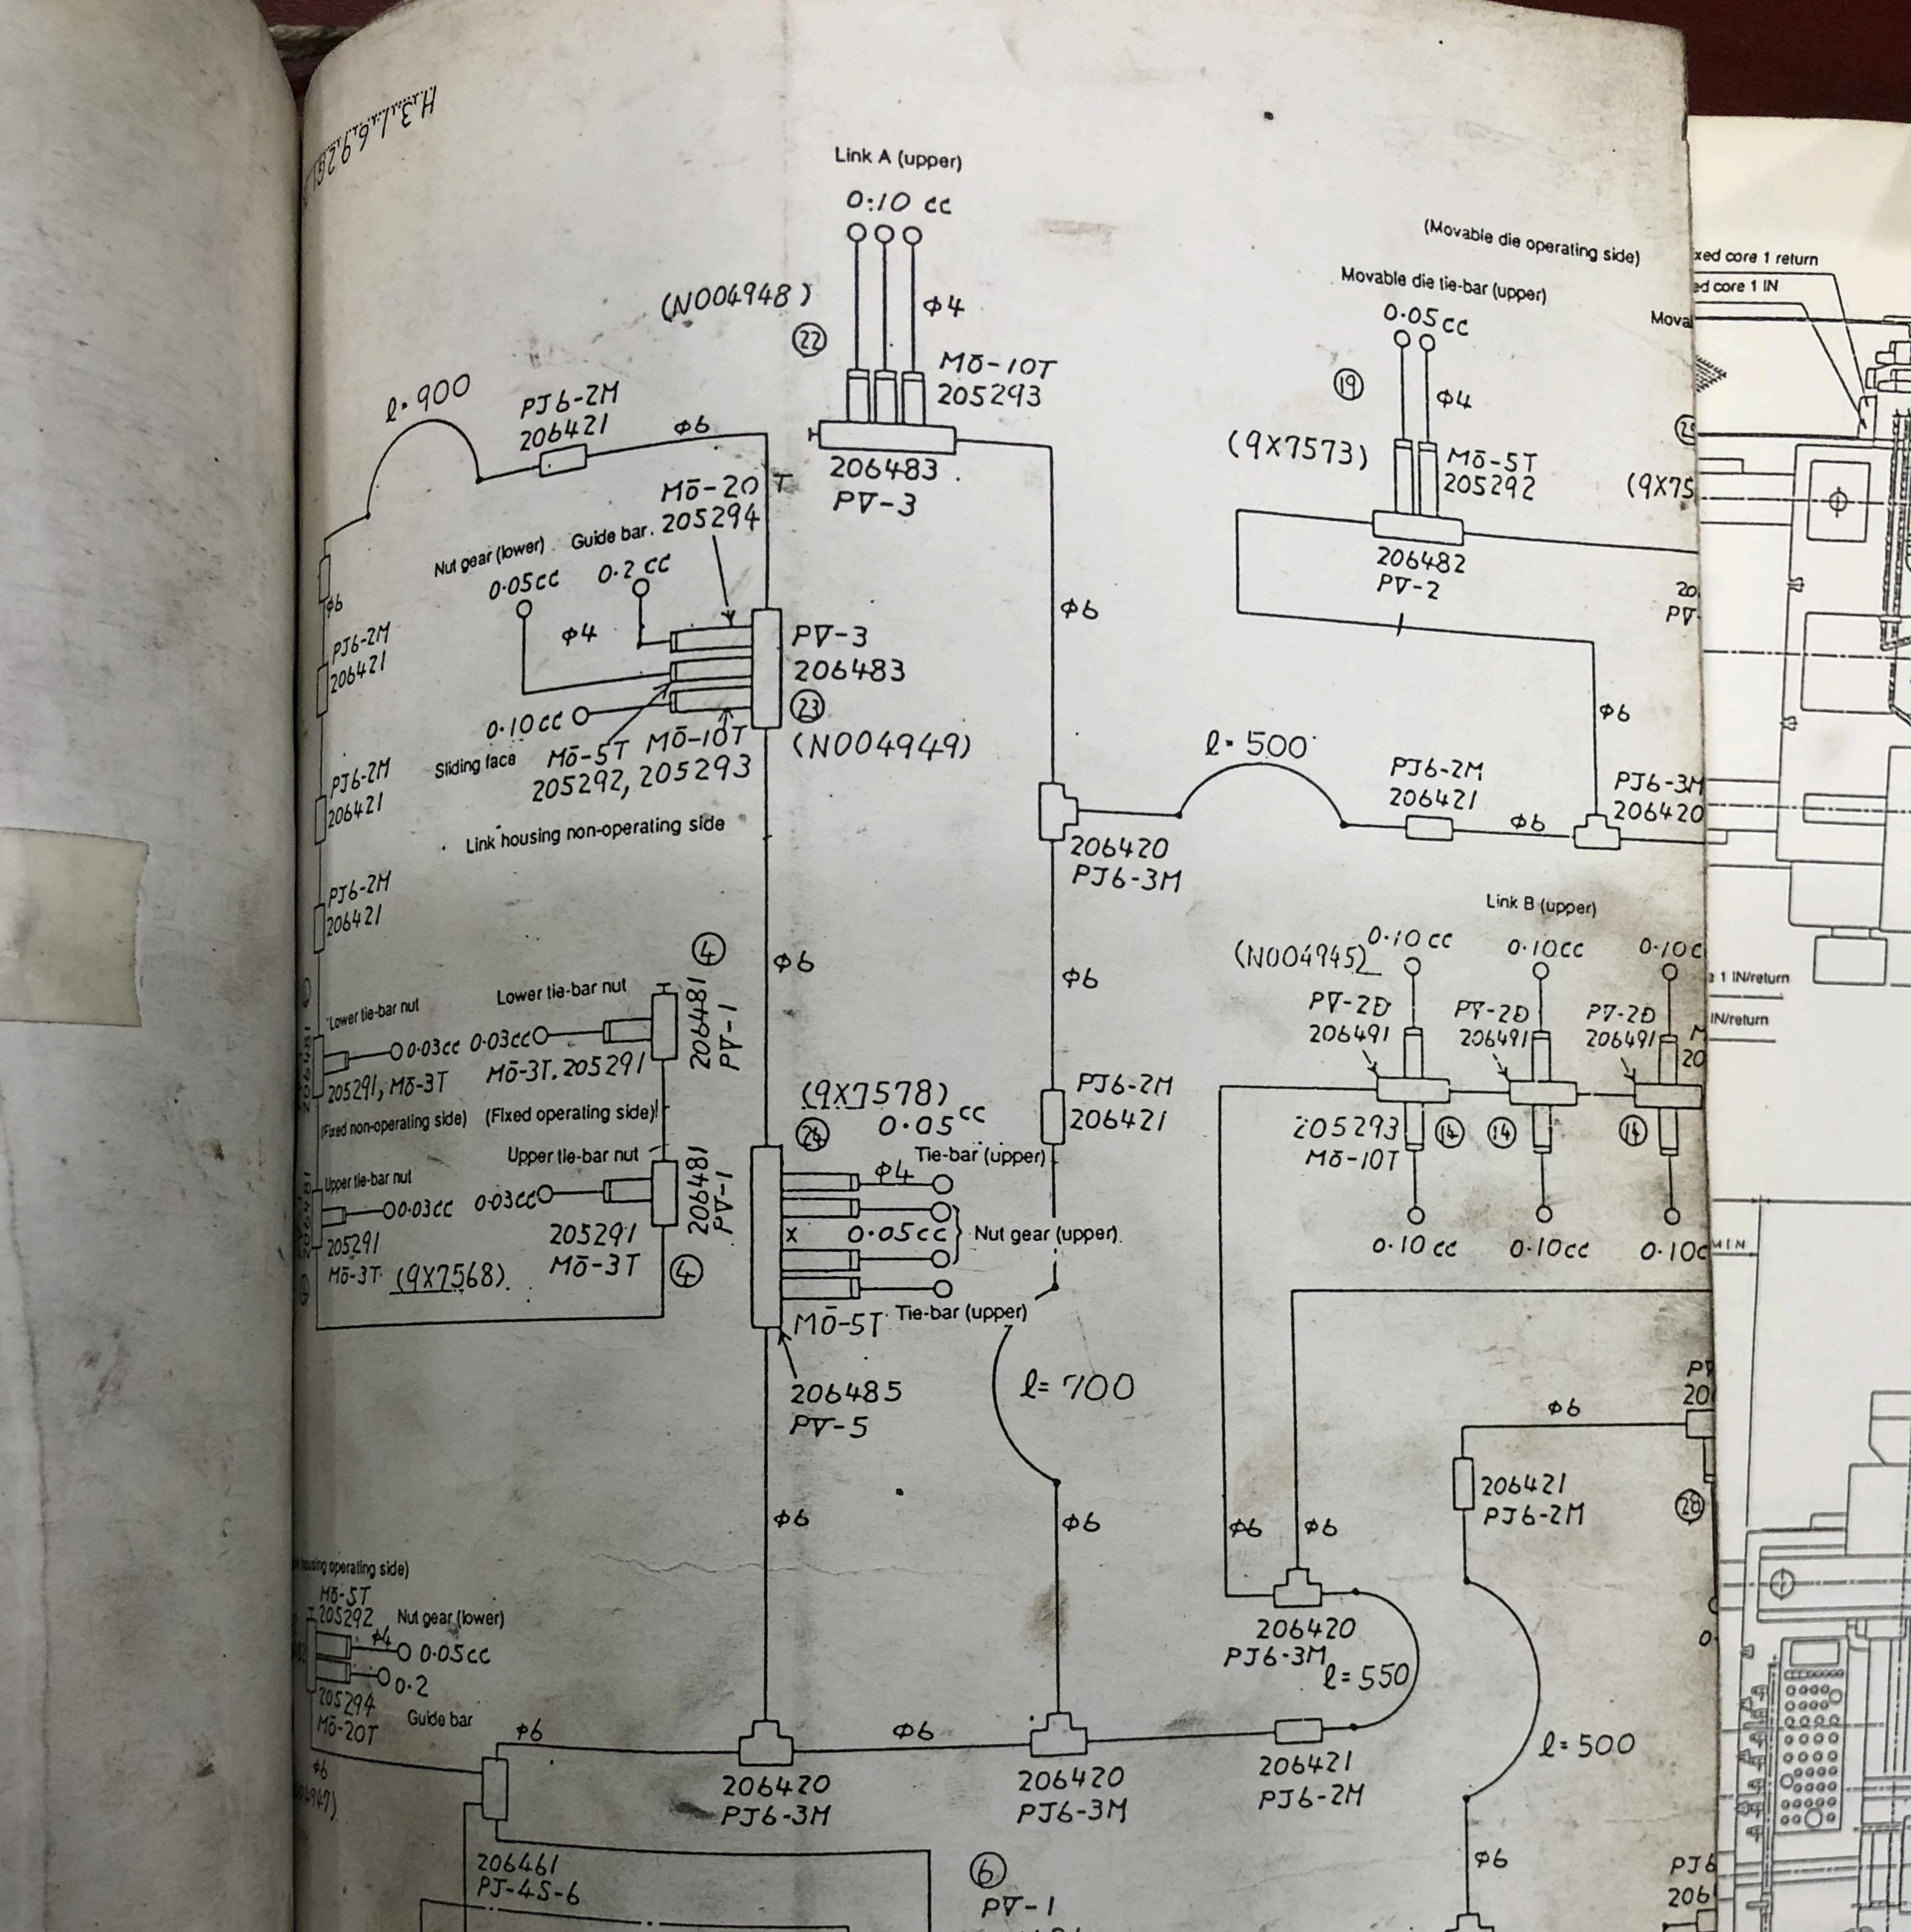

24 T-slots machined Use M24 bolts.

.

page 13-6

206481 ohr 206420 000JZC170G090G PJ6-3M .205293 2= 700 \$6 17kg/cm2 MO-10TT \$4 -1303.F-3 I (NO04944) 1-16 φ4 Pressure gage Motor 50 kg/cm<sup>2</sup>. -0 0.10cc 25 totm Link housing sliding face 9×7396